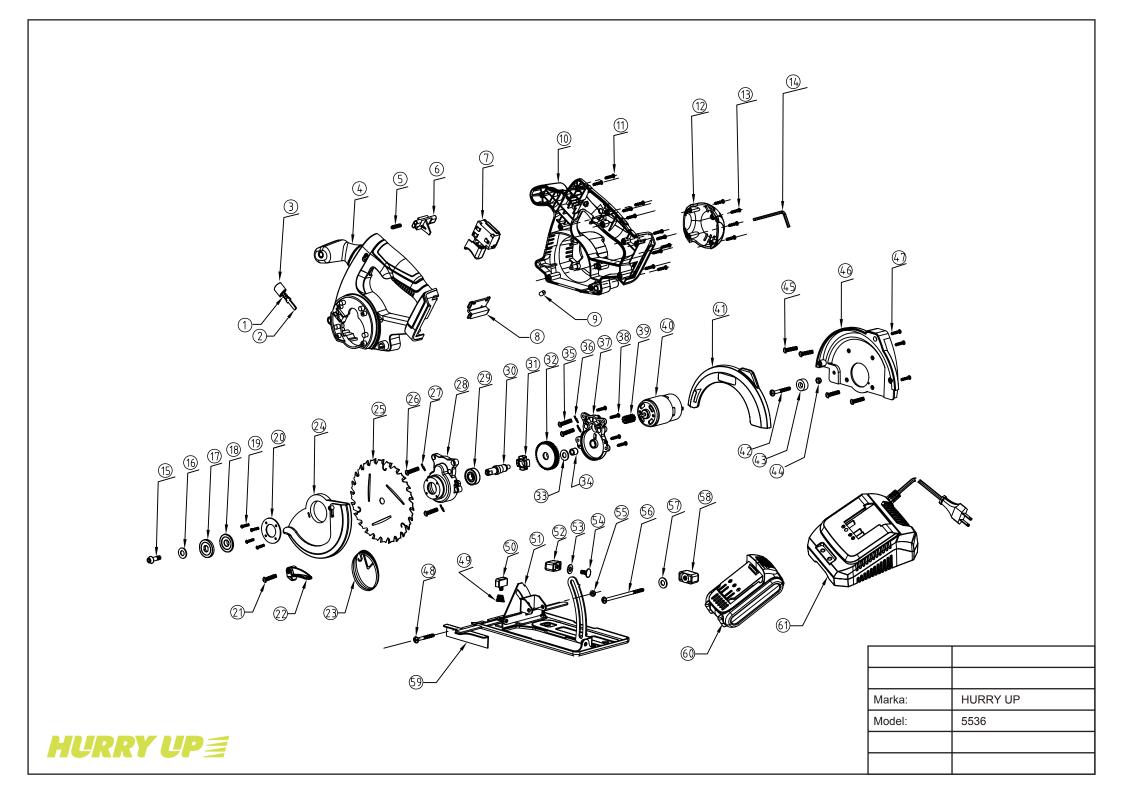

Item No. Part Name

- 1 Lock shaft spring
- 2 Lock shaft plate
- 3 Lock shaft button
- 4 Housing
- 5 Safety lock spring
- 6 safety lock
- 7 Switch
- 8 Contact piece hold
- 9 Plug
- 10 Housing
- 11 Screw
- 12 Motor end cap
- 13 Screw
- 14 Front gear box housing
- 15 Screw
- 16 Washer
- 17 Blade press block
- 18 Blade holder
- 19 Screw
- 20 Lower guard plate
- 21 Screw
- 22 Handle
- 23 Spring
- 24 Lower guard
- 25 Saw blade
- 26 Screw
- 27 Washer
- 28 Gear box support
- 29 Bearing
- 30 Output shaft

| Item No | . Part Name           |
|---------|-----------------------|
| 31      | Locking piece         |
| 32      | Output gear           |
| 33      | Washer                |
| 34      | Needle roller bearing |
| 35      | Screw                 |
| 36      | Washer                |
| 37      | Gear box cover        |
| 38      | Screw                 |
| 39      | Motor gear            |
| 40      | Motor                 |
| 41      | Protection guard      |
| 42      | Screw                 |
| 43      | Rubber washer         |
| 44      | Locking nut           |
| 45      | Screw                 |
| 46      | Protection support    |
| 47      | Screw                 |
| 48      | Screw                 |
| 49      | Spring                |
| 50      | Screw with handle     |
| 51      | Base plate            |
| 52      | Screw with handle     |
| 53      | Washer                |
| 54      | Screw                 |
| 55      | Locking nut           |
| 56      | Screw                 |
| 57      | Washer                |
| 58      | Screw with handle     |
| 59      | Guide                 |